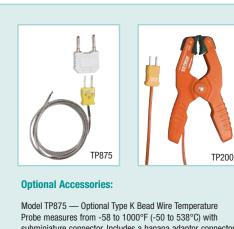

subminiature connector. Includes a banana adaptor connector for use with meters with banana adaptor inputs.

Model TP200 — Optional Type K Pipe Clamp Temperature Probe for hands-free superheat/sub-cooling temperature measurement from -4°F to 200°F (-20°C to 93°C)