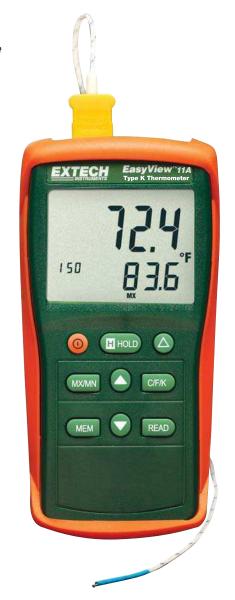

## **EasyView™ Type K Single Input Thermometer**

Large dual LCD display and Memory function

Simultaneously displays current temperature and Max, Min, or Avg readings. Manually store and recall up to 150 readings for further analysis.

## **Features:**

- Compact and rugged design with high contrast large LCD display
- Manually store/recall up to 150 readings
- Wide temperature range with 0.1°/1° resolution
- · Data Hold function freezes reading on display
- · Records Max/Min/Avg readings for later recall
- Offset key used for zero function to make relative measurements
- · Auto Power off with disable feature
- Low battery and overrange indication
- · Complete with built-in stand, protective holster, general purpose Type K bead wire temperature probe (-4 to 482°F/-20 to 250°C) and 6 AAA batteries